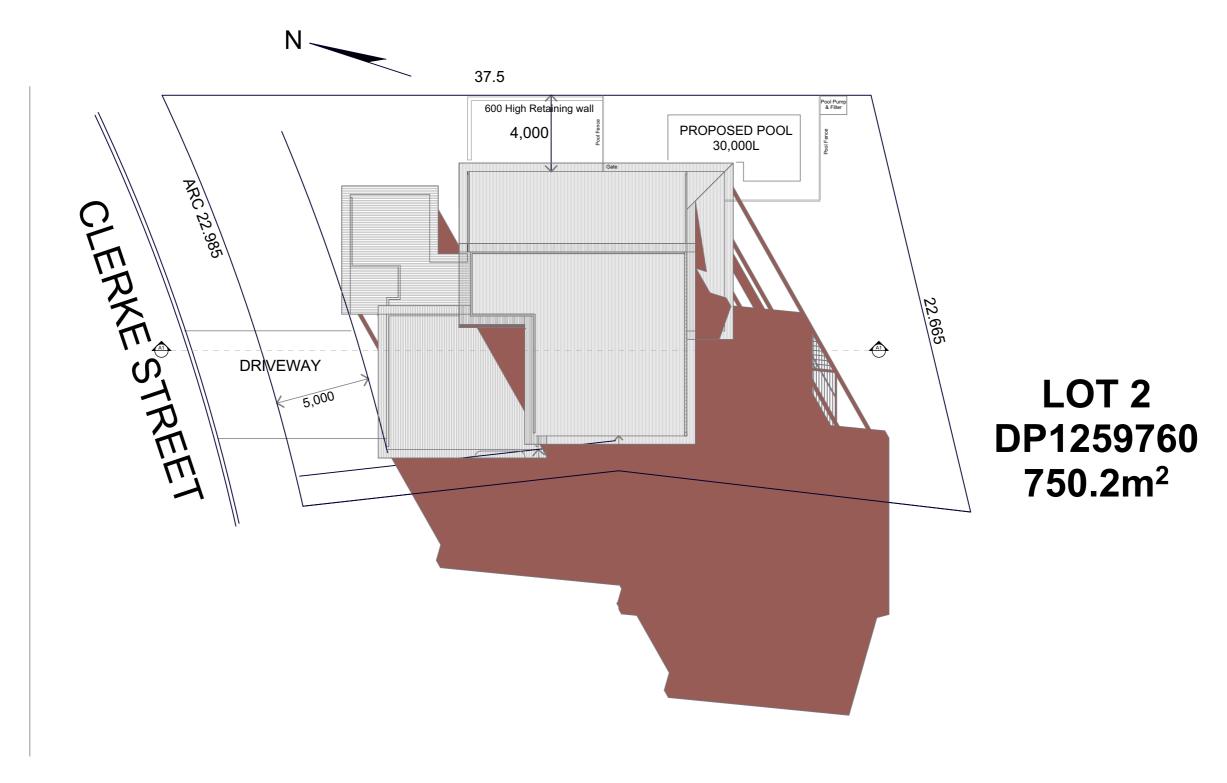

## NEW DWELLING Lot 2 DP1259760 52 Clerke Street Old Bar NSW 2430 For Aiden Young