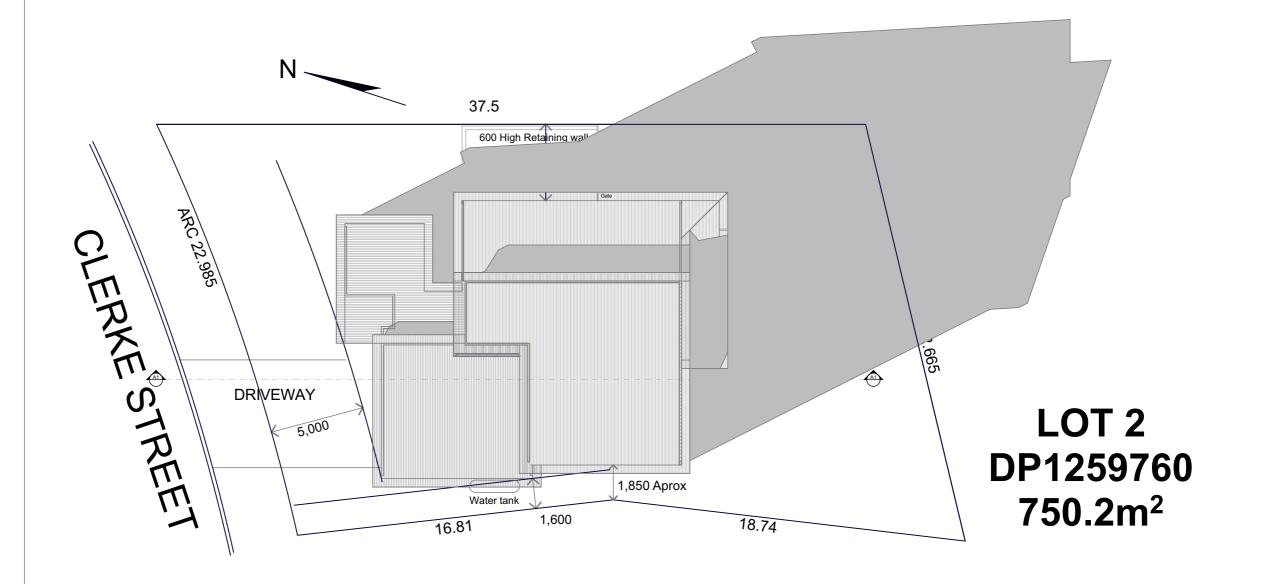

## NEW DWELLING Lot 2 DP1259760 52 Clerke Street Old Bar NSW 2430 For Aiden Young

ALL DIMENSIONS RELEVANT TO SETTING OUT AND OFF-SITE WORK SHALL BE VERIFIED ON SITE BY THE CONTRACTOR BEFORE CONSTRUCTION AND FABRICATION ARE COMMENCED. THE DRAWINGS ARE NOT TO BE SCALED, NO RESPONSIBILITY WILL BE TAKEN FOR DIMENSIONS DISTAINED BY SCALING THE PROMANMES.

DESIGNS SHOWN HEREON ARE SUBJECT TO COPYRIGHT ©. AUTHORITY SHOUL BE REQUESTED FOR ANY FURTHER USE, INCLUDING CONSTRUCTION.

Revisions

5th Draft 7/03/2025

Cover Sheet

Print Date: 18/03/2025 3:16 PM

awing No: