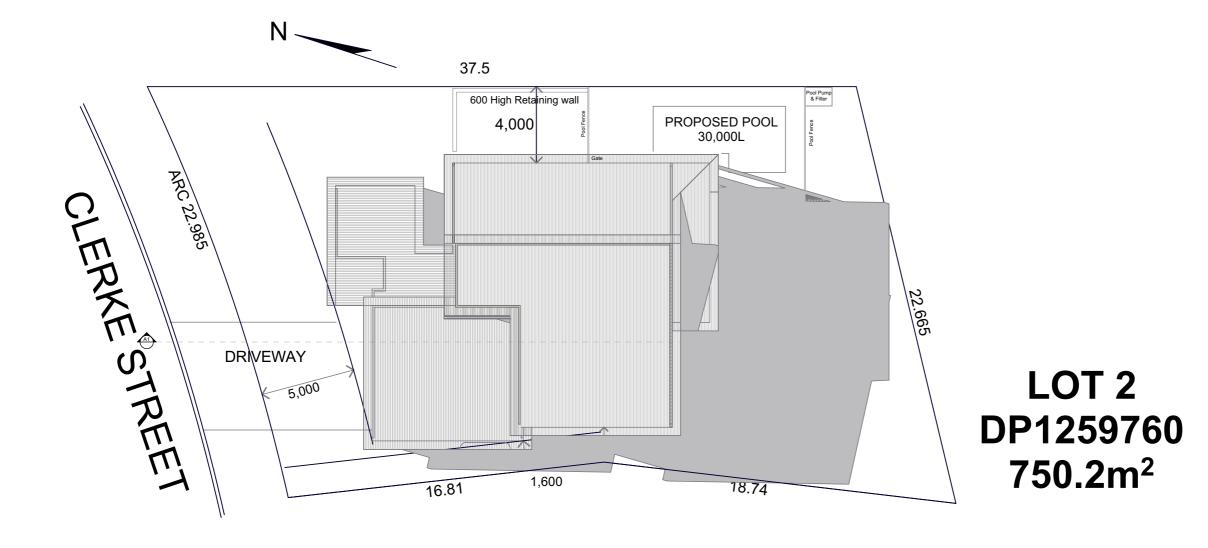

## NEW DWELLING Lot 2 DP1259760 52 Clerke Street Old Bar NSW 2430 For Aiden Young

ALL DIMENSIONS RELEVANT TO SETTING OUT AND OFF-SITE WORK SHALL BE VERIFIED ON SITE BY THE CONTRACTOR BEFORE CONSTRUCTION AND FABRICATION ARE COMMENCED. THE DRAWINGS ARE NOT TO BE SCALED, NO RESPONSIBILITY WILL BE TAKEN FOR DIMENSIONS DISTAINED BY SCALING THE PROMANMES.

DESIGNS SHOWN HEREON ARE SUBJECT TO COPYRIGHT ©. AUTHORITY SHOUL BE REQUESTED FOR ANY FURTHER USE, INCLUDING CONSTRUCTION.

Revisions

5th Draft 7/03/2025

Cover Sheet

Print Date: 18/03/2025 3:16 PM

awing No: